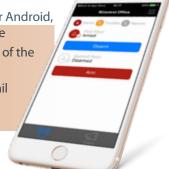

# Turn ANY intruder alarm into a SMART security system

· Smartphone application for Android, iPhone and Windows Phone

Remote Arming/Disarming of the alarm system

Real-time push, text or email notifications

Events log back in time

For a hands-on live demo, please follow the links below: